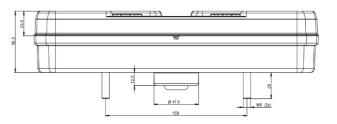

## FREEDOM TAIL LIGHT (TRAILER)

BLACK= REAR POSITION LIGHT
RED = BRAKE LIGHT
WHITE = (-) TO CHASSIS GROUND
BLUE = REVERSING LIGHT
YELLOW = DIRECTION INDICATOR LIGHT