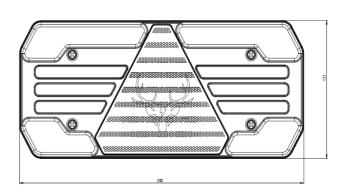

## FREEDOM TAIL LIGHT (TRAILER)

BLACK= REAR POSITION LIGHT
RED = BRAKE LIGHT
WHITE = (-) TO CHASSIS GROUND
BLUE = REVERSING LIGHT
YELLOW = DIRECTION INDICATOR LIGHT